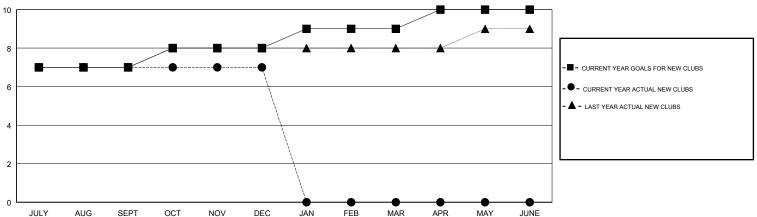

## LOCATION INDIA

**GMT CA** 

| Clubs  RESULTS FOR 2018-2019 |   |   |   | Members  RESULTS FOR 2018-2019 |     |     |     |
|------------------------------|---|---|---|--------------------------------|-----|-----|-----|
|                              |   |   |   |                                |     |     |     |
| JULY/AUG/SEPT                | 7 | 7 | 0 | JULY/AUG/SEPT                  | 250 | 214 | 22  |
| OCT/NOV/DEC                  | 1 | 0 | 3 | OCT/NOV/DEC                    | 72  | 69  | 116 |
| JAN/FEB/MAR                  | 1 | 0 | 0 | JAN/FEB/MAR                    | 74  | 0   | 0   |
| APR/MAY/JUNE                 | 1 | 0 | 0 | APR/MAY/JUNE                   | 0   | 0   | 0   |

| - MEMBER GROWTH NET GOAL      |
|-------------------------------|
| - MEMBER GROWTH ACTUAL        |
| - LAST YEAR MEMBERSHIP ACTUAL |
|                               |

| DROPPED CLUBS: 3 |     |
|------------------|-----|
| DROPPED MEMBERS  |     |
| DECEASED         | 0   |
| CLUB CANCELLED   | 57  |
| OTHER            | 81  |
| TOTAL            | 138 |